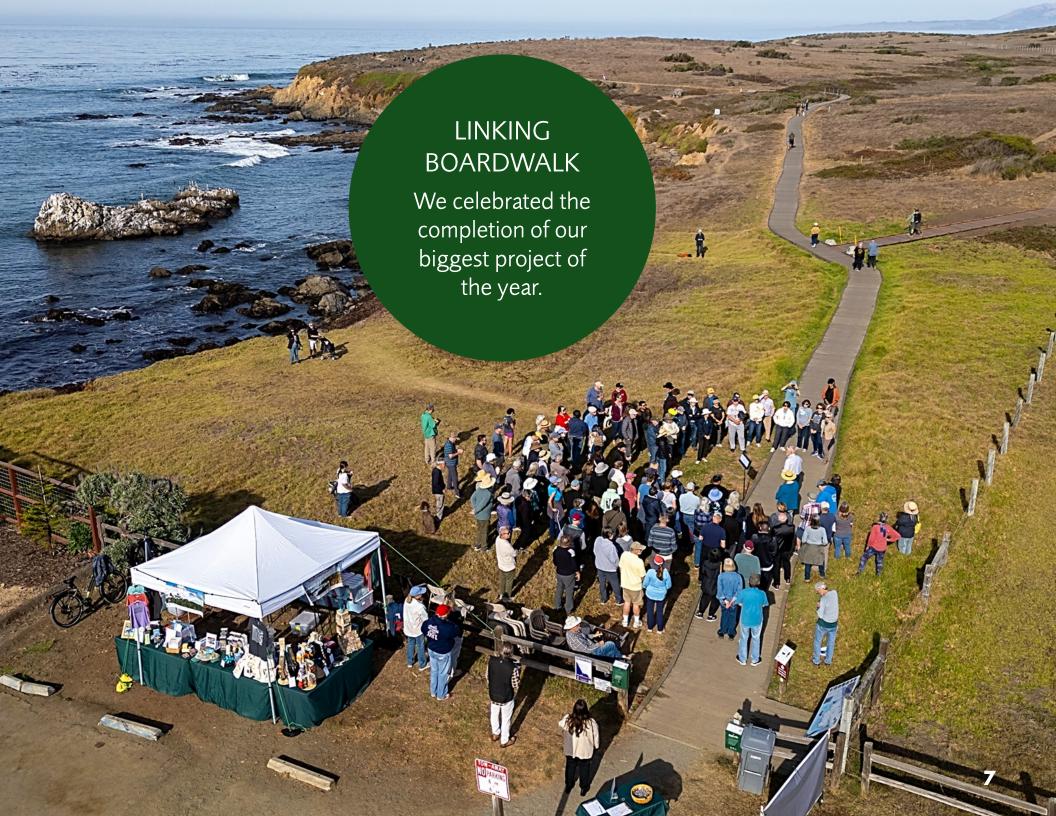

2024 was another year of wonders at the Fiscalini Ranch. The most notable achievement was the completion of a spectacular linking boardwalk between the Bluff Trail and the Marine Terrace Trail. This fully accessible loop around the two most popular trails on the Ranch was four years in the making and made possible entirely through generous private donations and bequests.

At the heart of this story stands the new boardwalk—an embodiment of our collective commitment to public access for generations to come. Without the extraordinary generosity of our donors, particularly those who entrusted us with legacy gifts, this vision would have remained just that—a dream. When costs unexpectedly doubled during the planning phase, it threatened the entire project. But then, the unlooked-for and profoundly welcome arrival of bequests made it possible. These gifts were not just financial contributions; they were an outpouring of love, passion, and dedication to the Ranch.