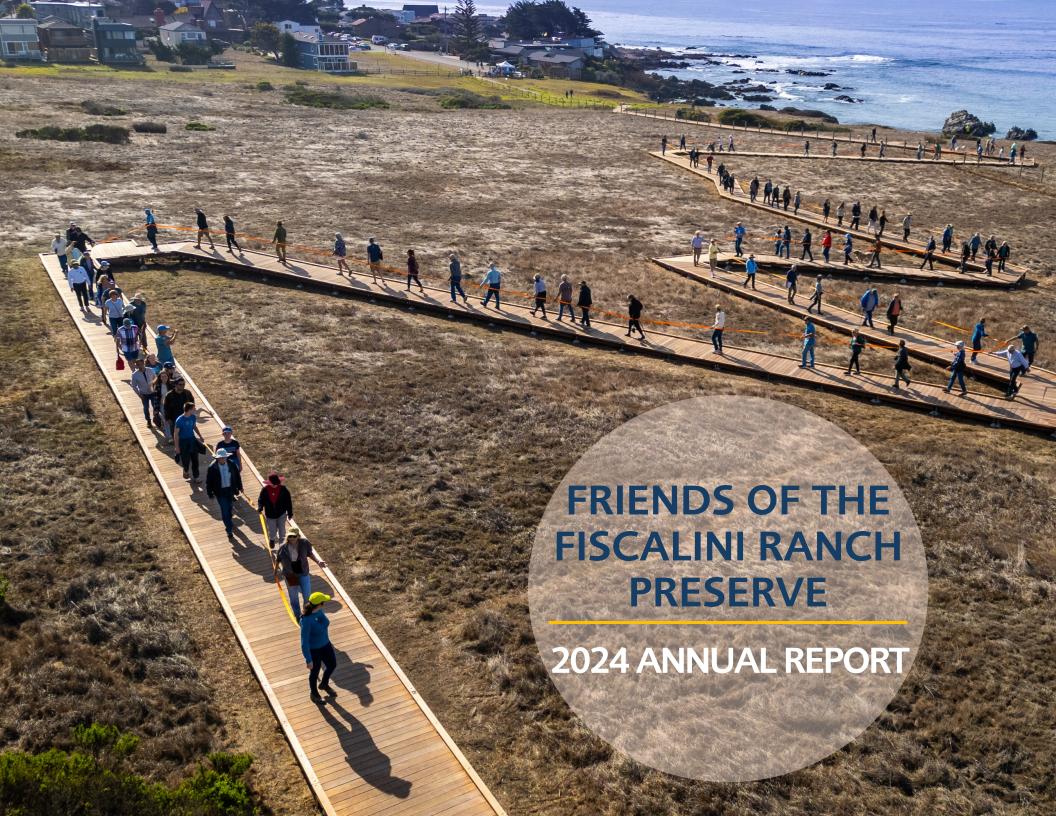

2024 was another year of wonders at the Fiscalini Ranch. The most notable achievement was the completion of a spectacular linking boardwalk between the Bluff Trail and the Marine Terrace Trail. This fully accessible loop around the two most popular trails on the Ranch was four years in the making and made possible entirely through generous private donations and bequests.

At the heart of this story stands the new boardwalk—an embodiment of our collective commitment to public access for generations to come. Without the extraordinary generosity of our donors, particularly those who entrusted us with legacy gifts, this vision would have remained just that—a dream. When costs unexpectedly doubled during the planning phase, it threatened the entire project. But then, the unlooked-for and profoundly welcome arrival of bequests made it possible. These gifts were not just financial contributions; they were an outpouring of love, passion, and dedication to the Ranch.

Thanks to these gifts, the boardwalk now stretches through stunning landscapes, offering new vistas

and new experiences to visitors, including those who might not have been able to explore these paths before. I've heard so many touching stories, but one in particular stands out...