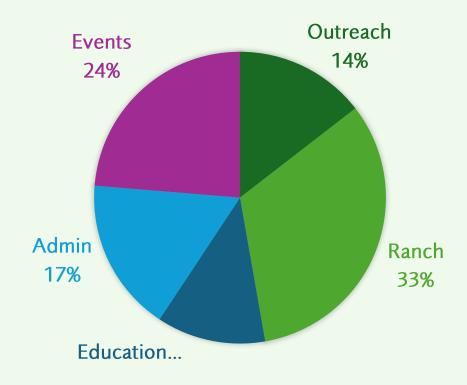

Normal operating expenses in 2024 were \$321,000. In addition, FFRP completed the linking boardwalk project which was a significant investment for the organization. The linking boardwalk was capitalized and shows as an asset on the balance sheet. The organizations financials are reported on a cash basis and the net income will be used for projects in the upcoming years.

# **2024 FINANCIAL PERFORMANCE**

| Revenues and Support                           |           |
|------------------------------------------------|-----------|
| Donations                                      | 815,202   |
| Fundraising                                    | 12,1960   |
| Grants                                         | 5,000     |
| Membership Dues                                | 43,875    |
| Interest & Dividend Income                     | 176,866   |
| Net Realized & Unrealized Gains on Investments | 416,775   |
| Other                                          | 31,591    |
| Total Revenues & Support                       | 1,504,505 |
| Expenses                                       |           |
| Programs                                       | 135,130   |
| General & Administrative                       | 118,789   |
| Expenses Related to Investing                  | 30,000    |
| Fundraising                                    | 36,815    |
| Total Expenses                                 | 320,734   |
| Change in Net Assets                           | 1,183,771 |
| Net Assets - Beginning of Year                 | 5,497,201 |
| Net Assets - End of Year                       | 6,680,972 |