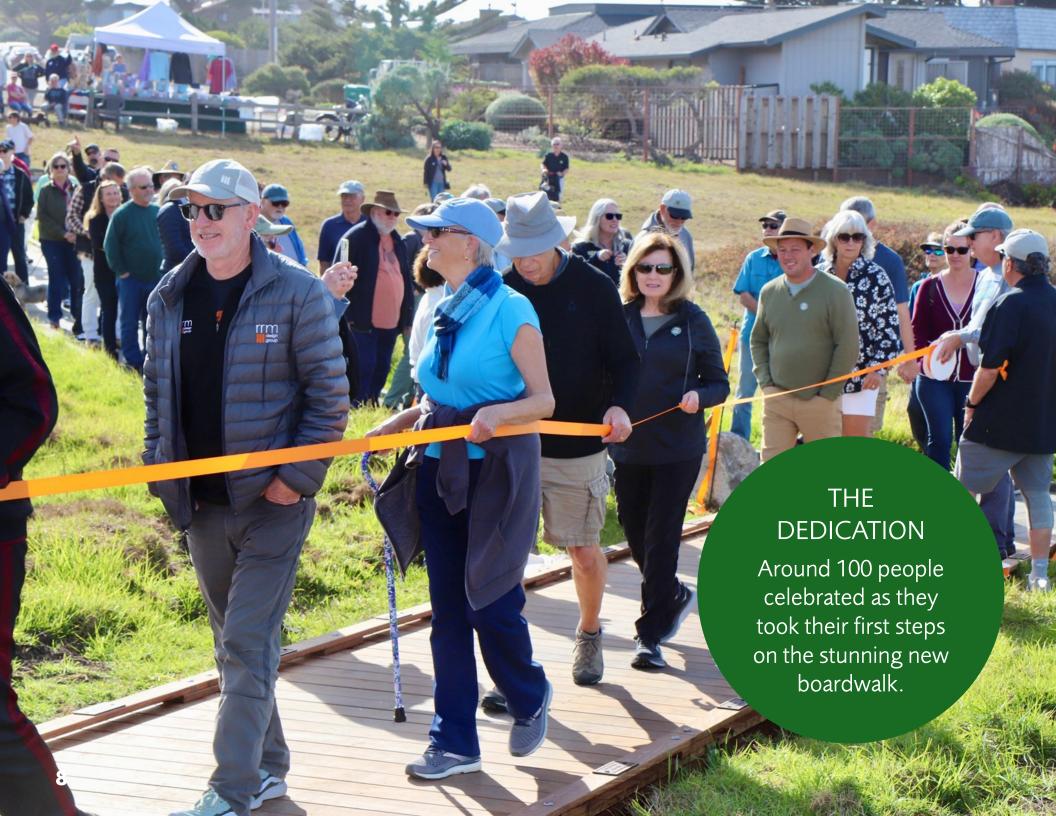

2024 was another year of wonders at the Fiscalini Ranch. The most notable achievement was the completion of a spectacular linking boardwalk between the Bluff Trail and the Marine Terrace Trail. This fully accessible loop around the two most popular trails on the Ranch was four years in the making and made possible entirely through generous private donations and bequests.

At the heart of this story stands the new boardwalk—an embodiment of our collective commitment to public access for generations to come. Without the extraordinary generosity of our donors, particularly those who entrusted us with legacy gifts, this vision would have remained just that—a dream. When costs unexpectedly doubled during the planning phase, it threatened the entire project. But then, the unlooked-for and profoundly welcome arrival of bequests made it possible. These gifts were not just financial contributions; they were an outpouring of love, passion, and dedication to the Ranch.