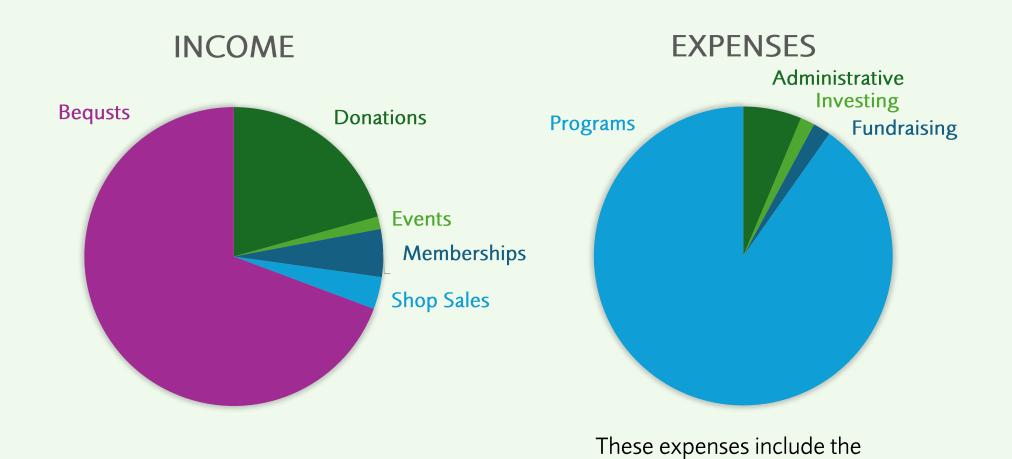

# MESSAGE FROM MARY MAHER, TREASURER

Friends of the Fiscalini Ranch Preserve (FFRP) received another significant bequest in 2024 which increased the total donations to over \$815,000. Other sources of income in 2024 included \$47,000 in membership dues, \$12,000 from fundraising events and \$37,000 of other revenue, largely from shop sales.

Normal operating expenses in 2024 were \$321,000. In addition, FFRP completed the linking boardwalk project which was a significant investment for the organization. The linking boardwalk was capitalized and shows as an asset on the balance sheet. The organizations financials are reported on a cash basis and the net income will be used for projects in the upcoming years.

# **2024 INCOME AND EXPENSES**

boardwalk which was capitalized.

# **2024 FINANCIAL PERFORMANCE**

| Revenues and Support                           |           |
|------------------------------------------------|-----------|
| Donations                                      | 815,202   |
| Fundraising                                    | 12,1960   |
| Grants                                         | 5,000     |
| Membership Dues                                | 43,875    |
| Interest & Dividend Income                     | 176,866   |
| Net Realized & Unrealized Gains on Investments | 416,775   |
| Other                                          | 31,591    |
| Total Revenues & Support                       | 1,504,505 |
| Expenses                                       |           |
| Programs                                       | 135,130   |
| General & Administrative                       | 118,789   |
| Expenses Related to Investing                  | 30,000    |
| Fundraising                                    | 36,815    |
| Total Expenses                                 | 320,734   |
| Change in Net Assets                           | 1,183,771 |
| Net Assets - Beginning of Year                 | 5,497,201 |
| Net Assets - End of Year                       | 6,680,972 |