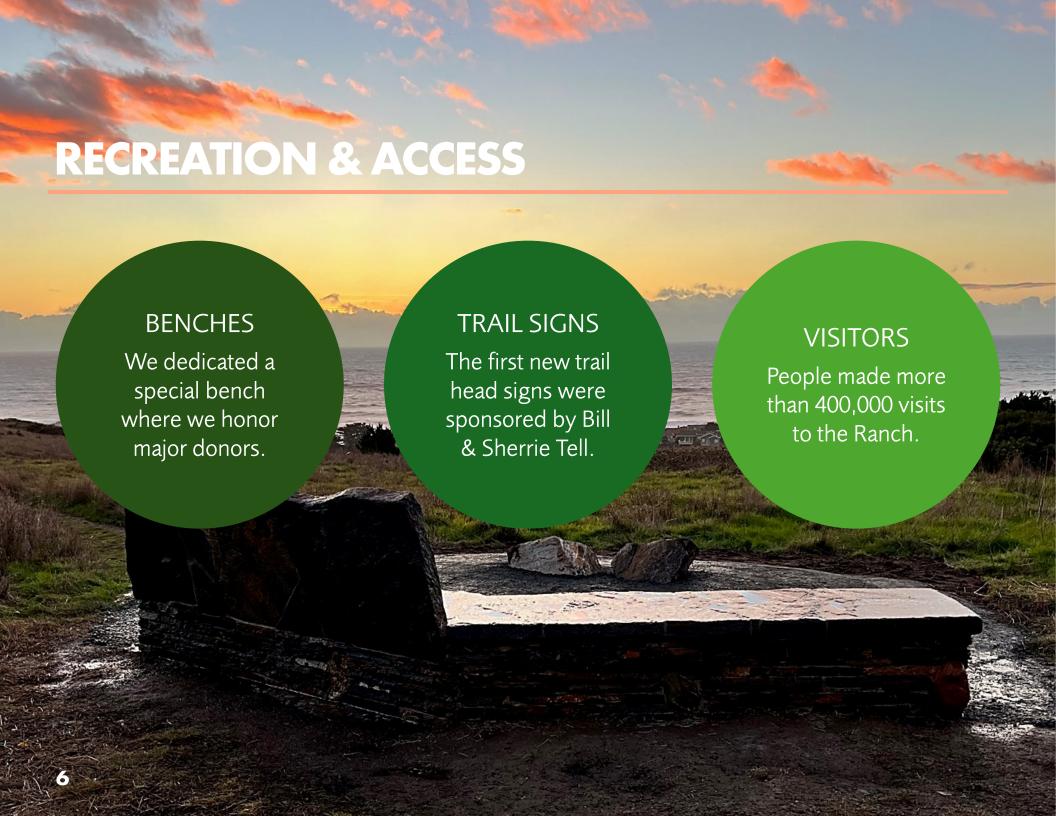

d so many touching stories, but one in particular stands out...

Carole recently shared a powerful moment with me. She brought her husband, Phil, back to the Ranch—a place he once loved to visit frequently. Sadly, illness had robbed him of mobility, but Carole knew how much the Ranch meant to him. She had dedicated plaques on the boardwalk in his honor and wanted him to experience them firsthand. In his wheelchair, Phil was able to take in breathtaking views of the harbor seals, the birds, and the ocean he adored. Carole told me that the smile on Phil's face radiated pure joy, made possible by the love and generosity of people like you.

Thank you for being part of the Ranch's story as it continues into its 25<sup>th</sup> year. Your kindness changes lives, and we are so grateful for it.











# **VOLUNTEERS**

## **VOLUNTEERS**

Last year,
volunteers gave an
incredible 4,800+
hours of their time
to support the
Ranch!

### **VOLUNTEER HOURS**



# MESSAGE FROM MARY MAHER, TREASURER

Friends of the Fiscalini Ranch Preserve (FFRP) received another significant bequest in 2024 which increased the total donations to over \$815,000. Other sources of income in 2024 included \$47,000 in membership dues, \$12,000 from fundraising events and \$37,000 of other revenue, largely from shop sales.

Normal operating expenses in 2024 were \$321,000. In addition, FFRP completed the linking boardwalk project which was a significant investment for the organization. The linking boardwalk was capitalized and shows as an asset on the balance sheet. The organizations financials are reported o