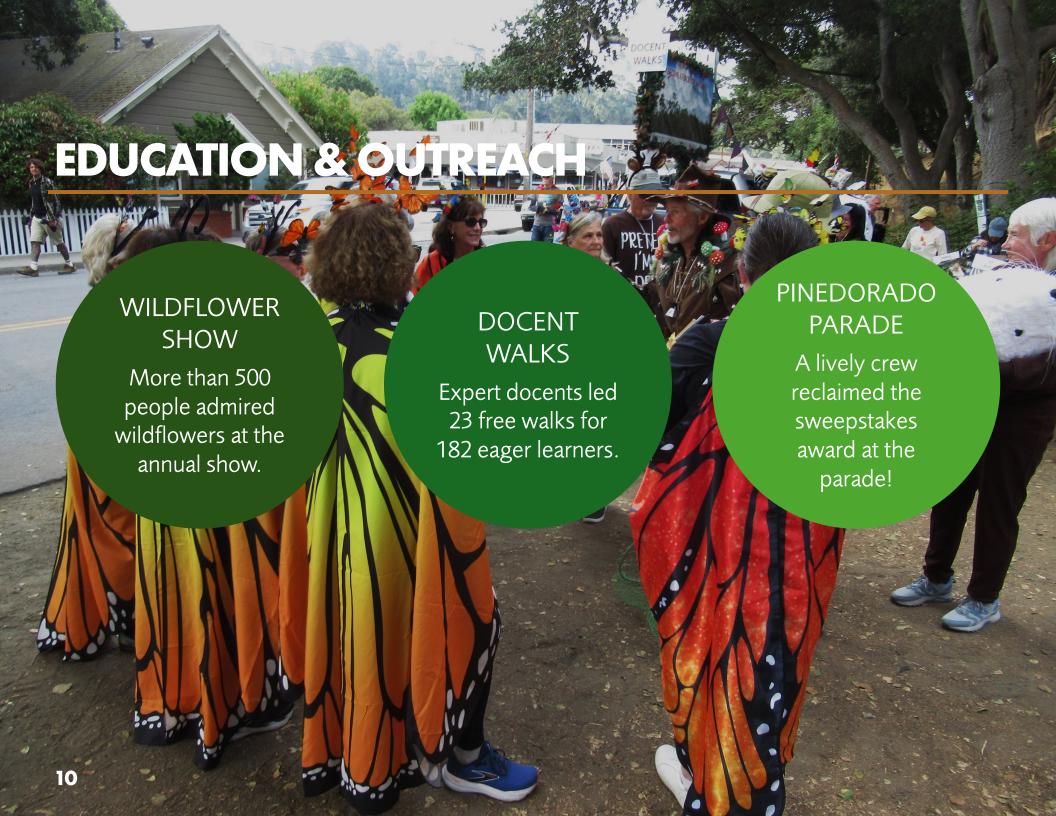

y touching stories, but one in particular stands out...

Carole recently shared a powerful moment with me. She brought her husband, Phil, back to the Ranch—a place he once loved to visit frequently. Sadly, illness had robbed him of mobility, but Carole knew how much the Ranch meant to him. She had dedicated plaques on the boardwalk in his honor and wanted him to experience them firsthand. In his wheelchair, Phil was able to take in breathtaking views of the harbor seals, the birds, and the ocean he adored. Carole told me that the smile on Phil's face radiated pure joy, made possible by the love and generosity of people like you.

Thank you for being part of the Ranch's story as it continues into its 25<sup>th</sup> year. Your kindness changes lives, and we are so grateful for it.











# **VOLUNTEERS**

## **VOLUNTEERS**

Last year,
volunteers gave an
incredible 4,800+
hours of their time
to support the
Ranch!

### **VOLUNTEER HOURS**



# MESSAGE FROM MARY MAHER, TREASURER

Friends of the Fiscalini Ranch Preserve (FFRP) received another significant bequest in 2024 which increased the total donations to over \$815,000. Other sources of income in 2024 included \$47,000 in membership dues, \$12,000 from fundraising events and \$37,000 of other revenue, largely from shop sales.

Normal operating expenses in 2024 were \$321,000. In addition, FFRP completed the linking boardwalk project which was a significant investment for the organization. The linking boardwalk was capitalized and shows as an asset on the balance sheet. The organizations financials are reported on a cash